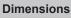

# Accessories

# Torque supports for hollow shaft encoders

## Z 119.041



#### Features

- Easy and cost-effective mounting
- For applications with high acceleration

#### **Mounting description**

Push encoder onto drive shaft. Insert torque pin that is radially fixed at the encoder flange into the torque support (provided by customer).

### Part number

Z 119.041 Torque support by rubber buffer element for encoders with 15 mm pin

#### Scope of delivery

Included: Torque support, rubber buffer, 2 screws M5 x 12 with two stay washers





#### Suitable for

GI330, GI331, GI332, GI333, G0AMH, G0M2H, G0MMH, G0P5H, G1I0H, G1I0S, G1M2H, G2M2H, GBAMH, GBAMS, GBMMH, GBMMS, GBP5H, GCM2S, GCMMS, GXA2S, GXM2S, GXMMS, GXN1H, GXP1H, GXP5S, GXP6H, RXA1H

## Dimension