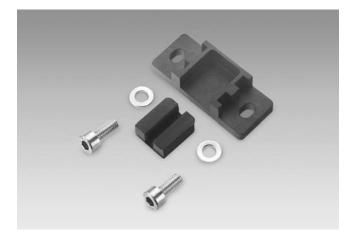

#### Scope of delivery

Included: Torque support, rubber buffer, 2 screws M5 x 12 with two stay washers