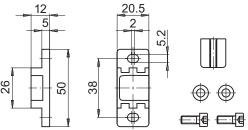

# Accessories

# Torque supports for hollow shaft encoders

## Z 119.041



#### Features

- Easy and cost-effective mounting
- For applications with high acceleration

#### **Mounting description**

Push encoder onto drive shaft. Insert torque pin that is radially fixed at the encoder flange into the torque support (provided by customer).

### Part number

Z 119.041 Torque support by rubber buffer element for encoders with 15 mm pin

#### Scope of delivery

Included: Torque support, rubber buffer, 2 screws M5 x 12 with two stay washers





#### Suitable for

GI330, GI331, GI332, GI333, G0AMH, G0M2H, G0MMH, G0P5H, G1I0H, G1I0S, G1M2H, G2M2H, GBAMH, GBAMS, GBMMH, GBMMS, GBP5H, GCM2S, GCMMS, GXA2S, GXM2S, GXMMS, GXN1H, GXP1H, GXP5S, GXP6H, RXA1H

## Dimension